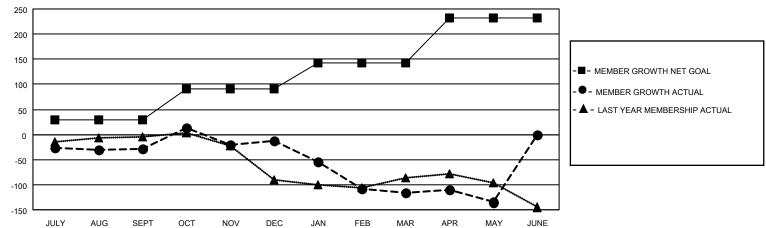

## Multiple District 34

**LOCATION: ALABAMA** 

| Clubs         |               |             |               | Members               |                           |                         |                                                    |  |
|---------------|---------------|-------------|---------------|-----------------------|---------------------------|-------------------------|----------------------------------------------------|--|
|               | RESULTS FOR   | R 2020-2021 |               | RESULTS FOR 2020-2021 |                           |                         |                                                    |  |
| QUARTER       | NEW CLUB GOAL | NEW CLUBS   | DROPPED CLUBS | QUARTER               | IEMBER GROWTH NET<br>GOAL | MEMBER GROWTH<br>ACTUAL | DROPPED<br>MEMBERS ACTUAL<br>(including transfers) |  |
| JULY/AUG/SEPT | 0             | 1           | 1             | JULY/AUG/SEP1         | т 30                      | 70                      | 91                                                 |  |
| OCT/NOV/DEC   | 1             | 1           | 3             | OCT/NOV/DEC           | 60                        | 144                     | 122                                                |  |
| JAN/FEB/MAR   | 2             | 0           | 7             | JAN/FEB/MAR           | 52                        | 64                      | 143                                                |  |
| APR/MAY/JUNE  | 1             | 0           | 0             | APR/MAY/JUNE          | 90                        | 59                      | 71                                                 |  |

## GOALS AND ACTUAL MEMBERS CUMULATIVE

| DROPPED CLUBS: 11 |     | 59 CLUBS OF 126 ADDED 1 OR MORE<br>NEW MEMBERS | GENDER DISTRIBUTION  MALE 1,891 (67.75%) |              |     |
|-------------------|-----|------------------------------------------------|------------------------------------------|--------------|-----|
| DROPPED MEMBERS   |     |                                                | FEMALE                                   | 900 (32.25%) |     |
| DECEASED          | 54  | CLICK HERE FOR CUMULATIVE                      | TOTAL FAMILY UNIT MEMBERS                |              | 496 |
| CLUB CANCELLED 53 |     | MEMBERSHIP DATA                                |                                          |              | 054 |
| OTHER             | 320 |                                                | FAMILY MEMBERS PAYING HALF DUES          |              | 254 |
| TOTAL             | 427 |                                                |                                          |              |     |