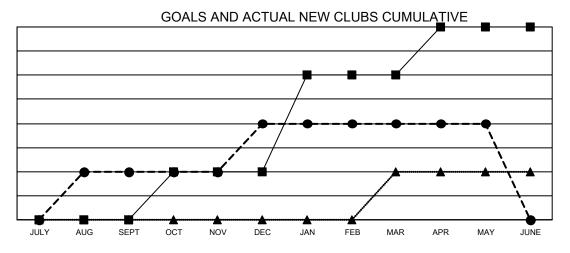

## Multiple District 34

**LOCATION: ALABAMA** 

| Clubs         |               |             |               | Members               |                           |                         |                                                    |  |
|---------------|---------------|-------------|---------------|-----------------------|---------------------------|-------------------------|----------------------------------------------------|--|
|               | RESULTS FOR   | R 2020-2021 |               | RESULTS FOR 2020-2021 |                           |                         |                                                    |  |
| QUARTER       | NEW CLUB GOAL | NEW CLUBS   | DROPPED CLUBS | QUARTER               | IEMBER GROWTH NET<br>GOAL | MEMBER GROWTH<br>ACTUAL | DROPPED<br>MEMBERS ACTUAL<br>(including transfers) |  |
| JULY/AUG/SEPT | 0             | 1           | 1             | JULY/AUG/SEP1         | т 30                      | 70                      | 91                                                 |  |
| OCT/NOV/DEC   | 1             | 1           | 3             | OCT/NOV/DEC           | 60                        | 144                     | 122                                                |  |
| JAN/FEB/MAR   | 2             | 0           | 7             | JAN/FEB/MAR           | 52                        | 64                      | 143                                                |  |
| APR/MAY/JUNE  | 1             | 0           | 0             | APR/MAY/JUNE          | 90                        | 59                      | 71                                                 |  |

- CURRENT YEAR GOALS FOR NEW CLUBS

- CURRENT YEAR ACTUAL NEW CLUBS

▲ - LAST YEAR ACTUAL NEW CLUBS